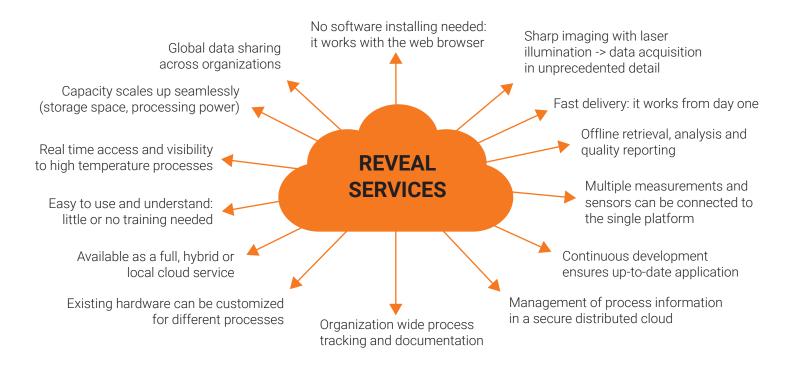

#### FEATURES OF REVEAL PLATFORM

### **BENEFITS OF REVEAL PLATFORM**

- Monitor development projects more effectively: improve process documentation and traceability throughout the whole organization
- Improve quality: defect detection at the earliest stage
- Improve safety: operator can remotely see and monitor in real time high temperature processes
- Achieve economies of scale: increase volume output and productivity with fewer people
- Globalize your workforce: employees worldwide can access the cloud
- Improve accessibility: you have access to the data anytime, anywhere.