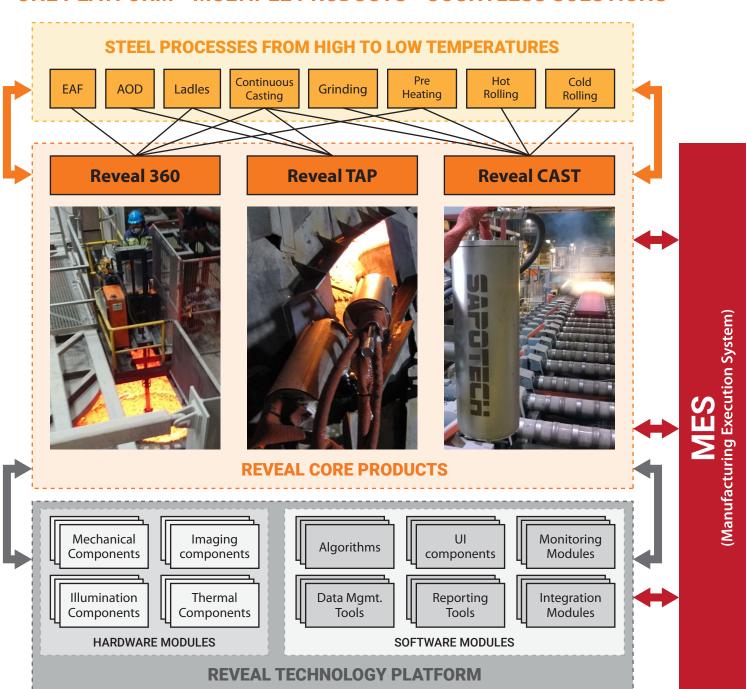

# **REVEAL PLATFORM:** THE ULTIMATE METALLURGICAL MACHINE VISION PLATFORM – QUALITY MONITORING SOLUTIONS FOR ALL PROCESSES

Our products Reveal CAST, Reveal TAP and Reveal 360 are built utilizing the hardware and software components of the Reveal Platform. The platform ensures that all products work seamlessly together and all measurement data can be viewed, analysed and shared between processes and users. New solutions built on top of the Reveal Platform can be easily extended and customized to meet even the most challenging process requirements.

## **ONE PLATFORM - MULTIPLE PRODUCTS - COUNTLESS SOLUTIONS**

#### FEATURES OF REVEAL PLATFORM