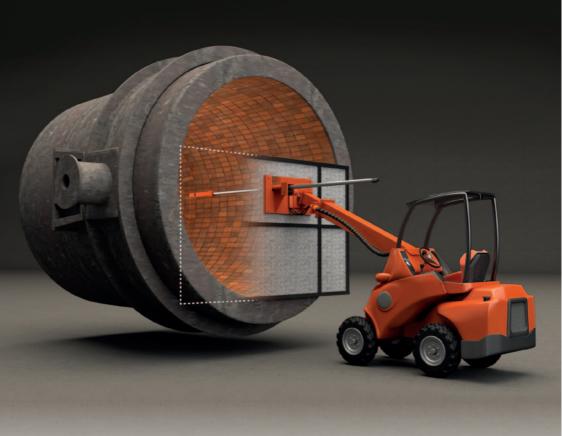

#### **Customer support**

- · Online customer support
- Customer Collaboration Programme

See more. Know more. Benefit more.

Reveal 360 is the complete solution for monitoring inner surfaces of ladles, converters, furnaces at high temperature condition. A lance with its sensor kit (laser, camera) is introduced inside the target and quickly collects data from the whole surface by rotating at 360 degree angle in a few steps.