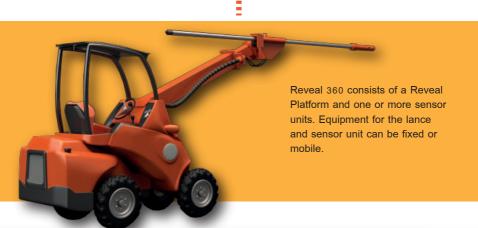

#### **Customer support**

- · Online customer support
- Customer Collaboration Programme

See more. Know more. Benefit more.

Reveal 360 is the complete solution for monitoring inner surfaces of ladles, converters, furnaces at high temperature condition. A lance with its sensor kit (laser, camera) is introduced inside the target and quickly collects data from the whole surface by rotating at 360 degree angle in a few steps.

Visual data of target surface condition is available online in unprecedented detail and presented utilizing an intuitive user interface.

Once acquired, Reveal 360 can be extended with additional measurement units and features according to specific needs.