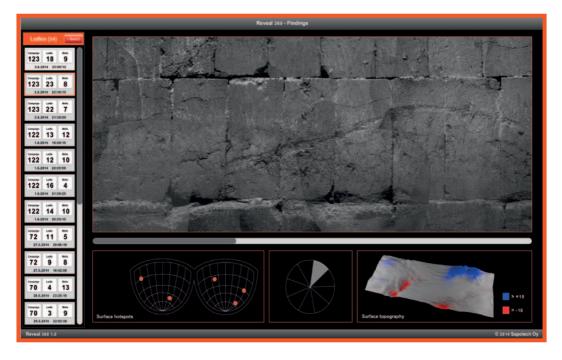

#### **Features**

- Image data storage
- · Defect marking tools
- Up-to-date process listing
- · Reporting and searching tools

Visual data of target surface condition is available online in unprecedented detail and presented utilizing an intuitive user interface.

Once acquired, Reveal 360 can be extended with additional measurement units and features according to specific needs.