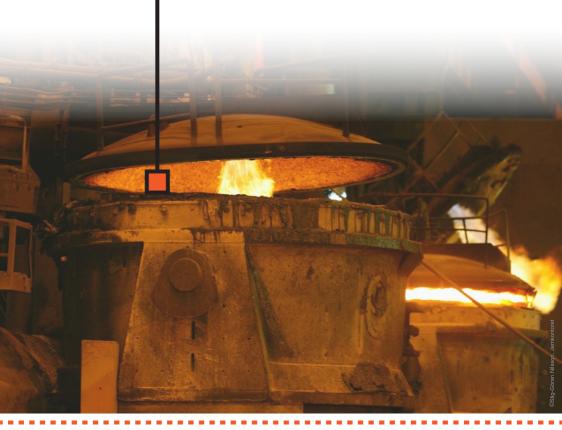

#### **Customer support**

- · Online customer support
- Customer Collaboration Programme

See more. Know more. Benefit more.

Reveal 360 is the complete solution for monitoring inner surfaces of ladles, converters, furnaces at high temperature condition. A lance with its sensor kit (laser, camera) is introduced inside the target and quickly collects data from the whole surface by rotating at 360 degree angle in a few steps.